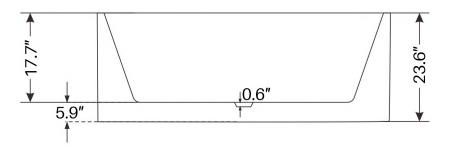

# **SPECIFICATION SHEET**59" TORONTO LUCITE® ACRYLIC FREESTANDING BATHTUB DMT3-59