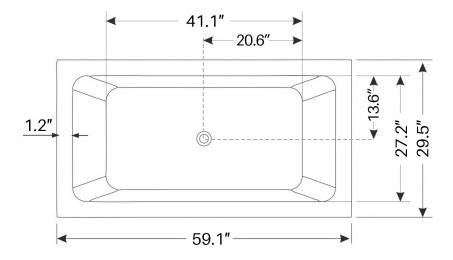

# **SPECIFICATION SHEET**59" TORONTO LUCITE® ACRYLIC FREESTANDING BATHTUB DMT3-59